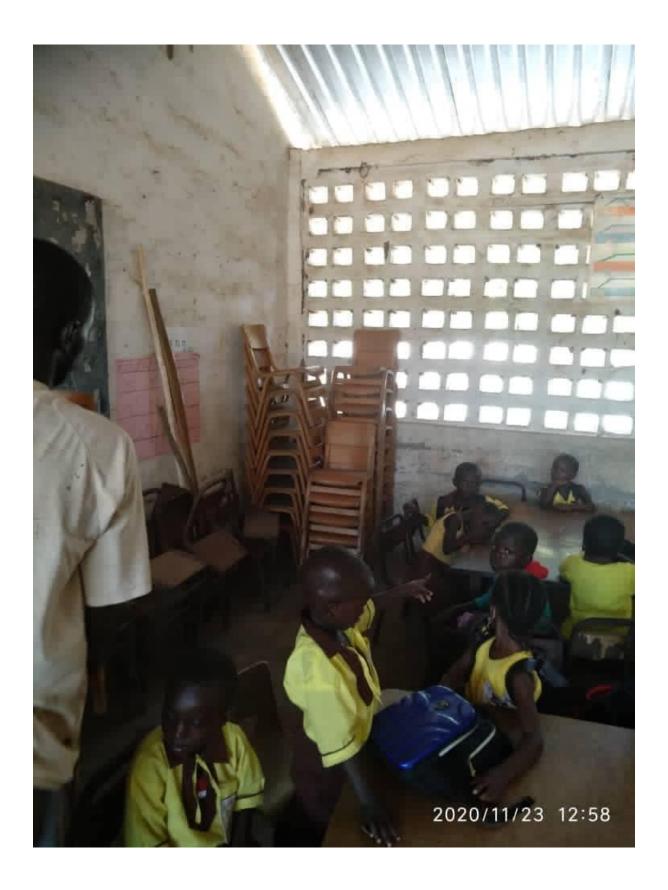

Dear all,

Please accept this letter as thanks for your generous donations of chairs, desks, office furniture General Equipment and other items sent over from the Lambeth Mission project.

These items will be filtered through various charities here in The Gambia GM. via The Rotary Club of Bijilo,9101. Wullinkamma Nursery & Lower basic school Arribaja Clinic charity number 1149006.

Brace Charity in Sanyang Clinic and schools have benefited from items sent. Aid for Gambia and Project Gambia school for the deaf.

Red Cross school St Patrick's school north bank.

Really too many places goods have been issued
Without your kind donation this would not be possible but here in the GM
Gambia

It is greatly needed and changing the lives of everyone. We would like to thank Clifford Devlin and the Lambeth Mission team. Please see attached pictures

Many thanks
Mrs Bev Hawkins.

Tuesday 24th August 2021