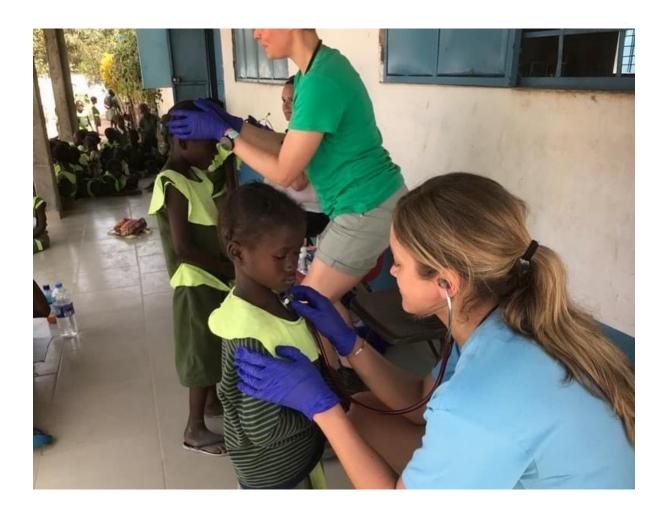

Dear all,

Please accept this letter as thanks for your generous donations of chairs, desks, office furniture General Equipment and other items sent over from the Lambeth Mission project.

These items will be filtered through various charities here in The Gambia GM. via The Rotary Club of Bijilo,9101. Wullinkamma Nursery & Lower basic school Arribaja Clinic charity number 1149006.

Brace Charity in Sanyang Clinic and schools have benefited from items sent. Aid for Gambia and Project Gambia school for the deaf.

Red Cross school St Patrick's school north bank.

Really too many places goods have been issued
Without your kind donation this would not be possible but here in the GM
Gambia

It is greatly needed and changing the lives of everyone. We would like to thank Clifford Devlin and the Lambeth Mission team. Please see attached pictures

Many thanks
Mrs Bev Hawkins.

Tuesday 24th August 2021